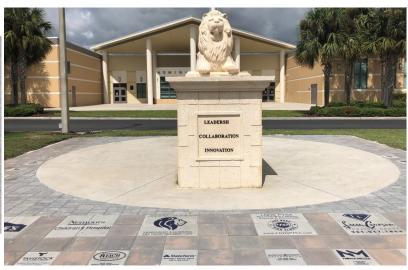

## for Students, Staff, Families & Alumni

Be a permanent part of our Legacy Brick Walkway surrounding our Lake Nona Lion.

2022-23 Bricks On Sale Now

For LNHS Clubs or Business Brick options email LNHSPTSA@gmail.com

Discounted brick prices below are only for Student, Family, Alumni and Staff bricks.

4x8 pavers allow up to 18 characters per line including spaces.

Hundreds of clipart to choose from!

You can also buy a 4x8 duplicate brick with felt backing as a keepsake or for your walkway!

NEW - In the comment section, request your brick to be placed by a friend or specific club!

Want a Custom 12x12 Brick? Email LNHSPTSA@gmail.com

All pavers will be designed in our school colors: GRAY pavers with NAVY BLUE lettering.