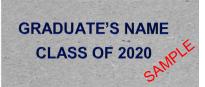

Discounted brick prices below are only for Student, Family, Alumni and Staff bricks.

4x8 pavers allow up to 18 characters per line including spaces.

Hundreds of clipart to choose from!

You can also buy a 4x8 duplicate brick with felt backing as a keepsake or for your walkway!

NEW - In the comment section, request your brick to be placed by a friend or specific club!

Want a Custom 12x12 Brick? Email LNHSPTSA@gmail.com

All pavers will be designed in our school colors: GRAY pavers with NAVY BLUE lettering.