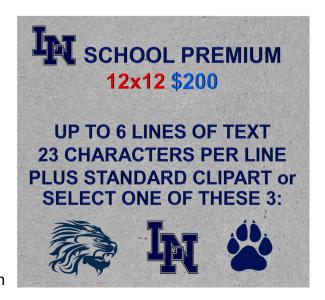

NEW - In the comment section, request your brick to be placed by a friend or specific club!

Want a Custom 12x12 Brick? Email LNHSPTSA@gmail.com

All pavers will be designed in our school colors: GRAY pavers with NAVY BLUE lettering.