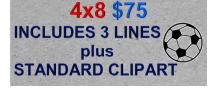

Discounted brick prices below are only for Student, Family, Alumni and Staff bricks.

4x8 pavers allow up to 18 characters per line including spaces.

Hundreds of clipart to choose from!

You can also buy a 4x8 duplicate brick with felt backing as a keepsake or for your walkway!